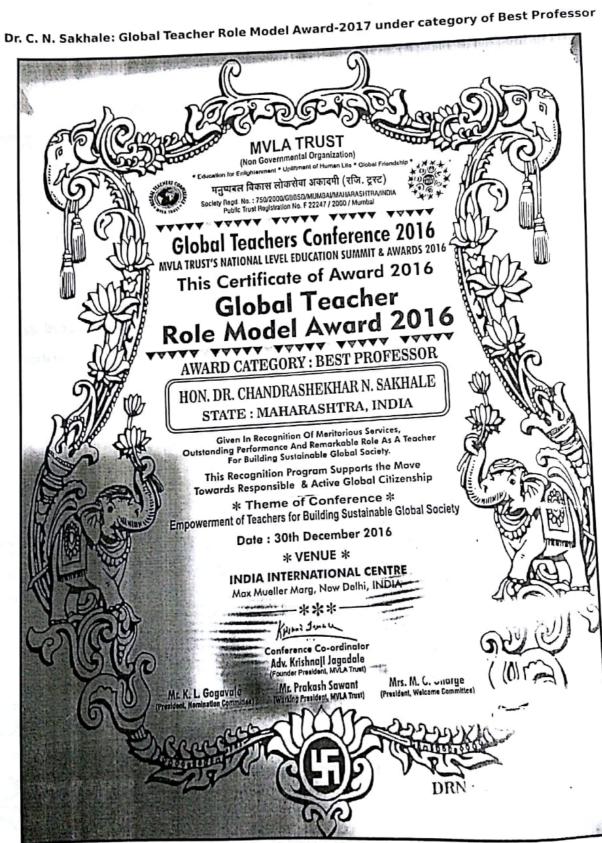

# IRSD-Outstanding Researcher Award 2017

presented to

Dr. Chandrashekhar Nilkanthrao Sakhale

for outstanding contribution in the field of

Mechanical Engineering

At the International Conference on Interdisciplinary Research for Sustainable Development (IRSD) 2017 at NITTTR Chandigarh (UT). India 6-7 November 2017