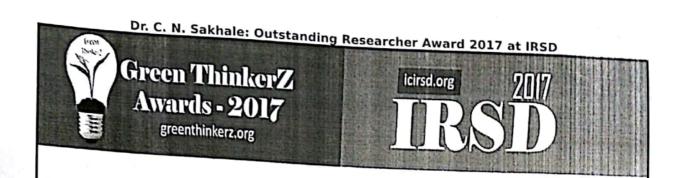

# IRSD-Outstanding Researcher Award 2017

presented to

Dr. Chandrashekhar Nilkanthrao Sakhale

for outstanding contribution in the field of

Mechanical Engineering

At the International Conference on Interdisciplinary Research for Sustainable Development (IRSD) 2017 at NITTTR Chandigarh (UT). India 6-7 November 2017