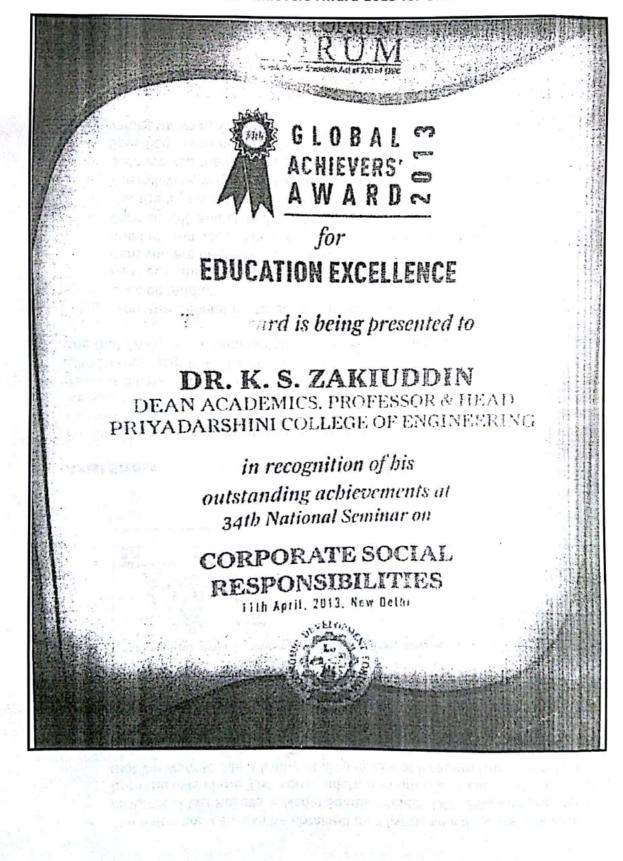

## APPRECIATION LETTER

Dear, Dr. K. S. Zakiuddin

Congratulations on reaching this significant milestone in your career.

We highly appreciate your efforts.

Thank you for the years of contributions to our success!

mpsing

Dr. M. P. Singh, Principal, PCE, Nagpur

3

Dr. K.S. Zakiuddin: Global Achievers Award 2013 for education excellence.