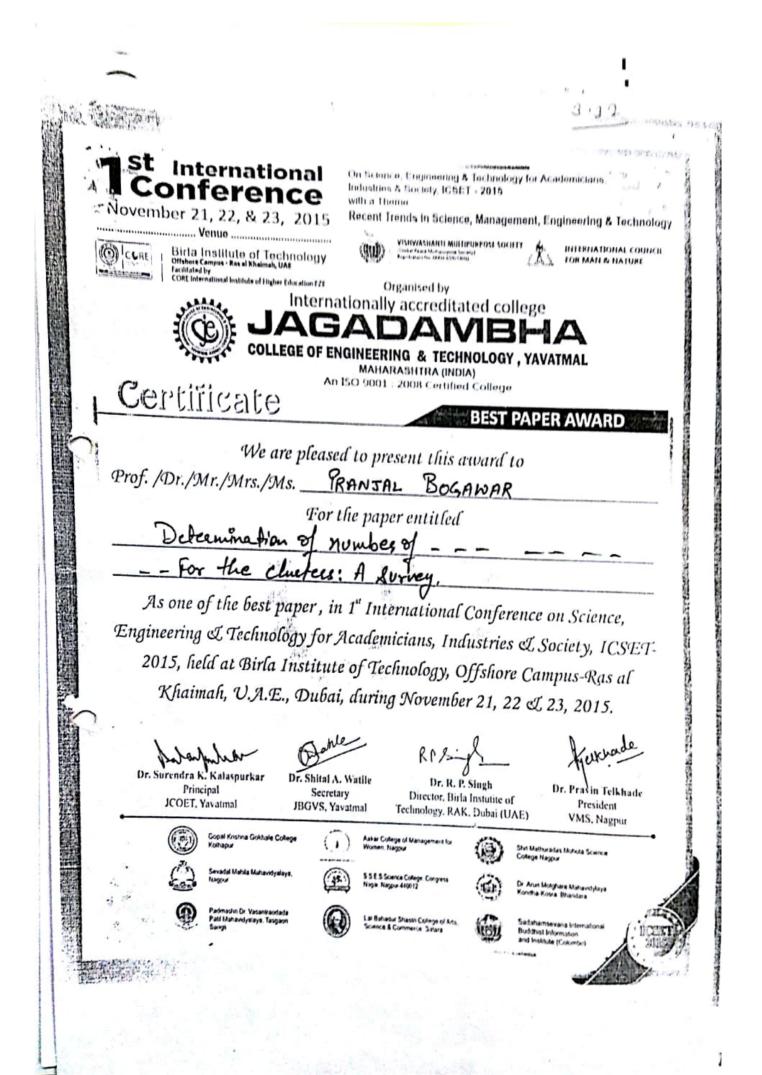

## APPRECIATION LETTER

Dear, Mrs. P. S. Bogawar

Congratulations on reaching this significant milestone in your career.

We highly appreciate your efforts.

Thank you for the years of contributions to our success!

Dr. M. P. Si

Principal, PCE, Nagpur

LORMANYA TILAR JANKALYAN BHIRBHAN BANTHA'S