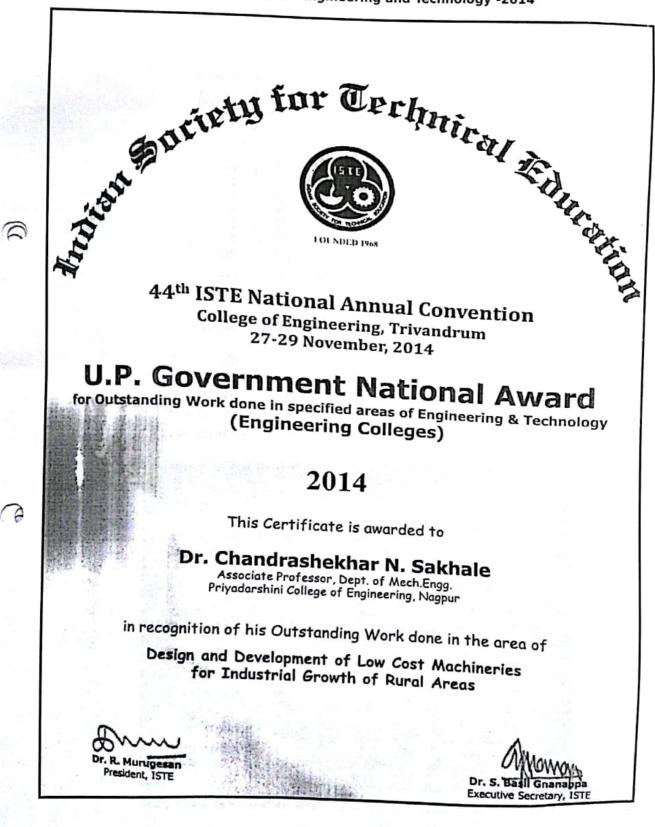

| 9  | Dr. C. N. Sakhale<br>9405943654<br>Prof. Rajesh Bhagat | U.P. Government<br>National Award for<br>Outstanding work<br>done in specified<br>areas of<br>Engineering and<br>Technology -2014<br>Best Paper Award in<br>International<br>Conference on                                         | ISTE, New Delhi<br>P. R. Pote college of Engg,                                                          | 2014 | 21-22 |
|----|--------------------------------------------------------|------------------------------------------------------------------------------------------------------------------------------------------------------------------------------------------------------------------------------------|---------------------------------------------------------------------------------------------------------|------|-------|
| 10 | Dr. C. N. Sakhale<br>9405943654                        | TACHELONS-2014 . Utkrusht Kalavant Gourav Puraskar                                                                                                                                                                                 | Amravati.<br>Bhartiya Kala Protsahan Munch                                                              | 2014 | 23-24 |
| 11 | 9405943654                                             | Gourav Puraskar                                                                                                                                                                                                                    |                                                                                                         | 2013 | 25-26 |
| 12 | Dr.(Mrs)A.P.<br>Rathkanthiwar<br>9423629730            | Best paper award for<br>research paper<br>entitleda New<br>timing metric for<br>timing error<br>estimation in OFDM<br>MS -13 IEEE<br>conference held at<br>Atalantic city<br>organized by IEEE<br>Denmark IEEE NJ<br>section 24-27 | GMS -13 IEEE conference held<br>at Atalantic city organized by<br>IEEE Denmark IEEE NJ section<br>24-27 | 2013 | 27-28 |
| 13 | Dr. K.S. Zakiuddin<br>9372592309                       | Golbal Achievers<br>Awards 2013 for<br>Education Excellence                                                                                                                                                                        | 34 <sup>th</sup> National Seminar on<br>Corporate Social Responsibilities,<br>New Delhi                 | 2013 | 29-30 |
| 14 | Dr. K.S. Zakiuddin<br>9372592309                       | Travel Grant for<br>attending<br>conference at<br>Amsterdam,<br>Netherlands                                                                                                                                                        | Department of Science &<br>Technology                                                                   | 2011 | 31-32 |
| 15 | Dr.R.A. Keswani<br>9422125109                          | Best Paper Award<br>Innovation and Trend<br>in Applied                                                                                                                                                                             | Innovation and Trend in Applied<br>Computing, Yashwantrao                                               | 2012 | 33-34 |

## Dear, Dr. C. N. Sakhale

Congratulations on reaching this significant milestone in your career.

We highly appreciate your efforts.

Thank you for the years of contributions to our success!

Dr. M. P. Singh, Principal, PCE, Nagpur

Dr. C. N. Sakhale: U.P. Government National Award for Outstanding work done in specified areas of Engineering and Technology -2014

6

PRIYADARSHINI COLLEGE OF ENGINEERING

Priyadarshini campus, Digdoh hilis, Hingna Road, Nagpur- 440019 Ph. + 91-7104-236381 / 237307. Fax:: + 91-7104-237681 E-mail : principal.pcc@itjss.net / www.pce.itjss.net