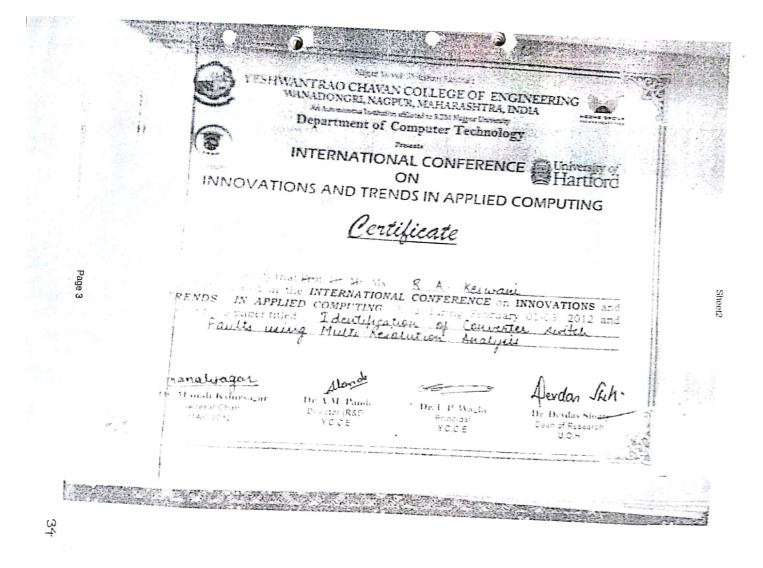

### Wins/Bagged

|    |                                  | Computing                                                                                                                         | Chavhan College of<br>Engineering, Nagpur                                                                |      |       |
|----|----------------------------------|-----------------------------------------------------------------------------------------------------------------------------------|----------------------------------------------------------------------------------------------------------|------|-------|
| 16 | Dr. K.S. Zakiuddin<br>9372592309 | U.P. Government<br>National Award for<br>Outstanding work<br>done in specified<br>areas of<br>Engineering and<br>Technology -2012 | ISTE, New Delhi                                                                                          | 2012 | 35-36 |
| 17 | Dr. C. N. Sakhale<br>9405943654  | Travel Grant for<br>attending 13th<br>World congress,<br>IFToMM-2011, City<br>of Guanajuato,<br>Mexico                            | Department of Science &<br>Technology, New Delhi, File<br>No.:SR/ITS/1023/2011-2012<br>Dated:13/05/2011. | 2011 | 37-38 |
| 18 | Dr. G. D. Mehta<br>9665426048    | Young delegate<br>award                                                                                                           | 13th World Congress, IFToMM,<br>Guanajuato, Mexico                                                       | 2011 | 39-40 |