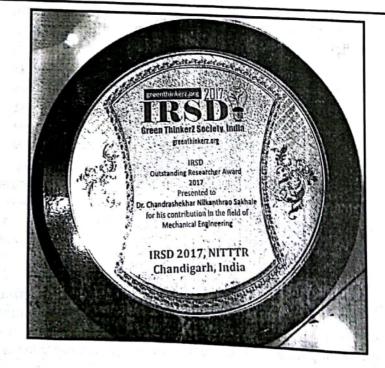

# IRSD-Outstanding Researcher Award 2017

presented to

Dr. Chandrashekhar Nilkanthrao Sakhale

for outstanding contribution in the field of

Mechanical Engineering

At the International Conference on Interdisciplinary Research for Sustainable Development (IRSD) 2017 at NITTTR Chandigarh (UT). India 6-7 November 2017