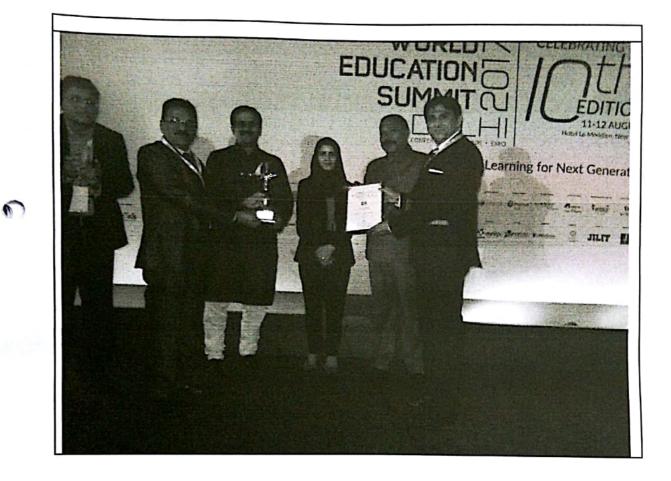

### World Education Award 2017

The **Priyadarshini College of Engineering**, Nagpur, managed by Lokmanya Tilak Jankalyan Shikshan Sanstha, Nagpur, which are accredited by National Board of Accrediation, New Delhi for E&T, E&P, CE, ME program., has won the

10<sup>th</sup> World Education award 2017 at the tenth World Education Summit 2017 recently held on 11<sup>th</sup> &12<sup>th</sup> August 2017 at Le Meridien Hotel ,Delhi.

The summit was organised in collaboration with the AICTE, NSDC National Skill Development Corporation, NRDC (Natural Resources Defense Council), Ministry of Human Resources Development, The Knowledge and Human Development Authority (KHDA), Dubai, United Arab Emirates.

The institute was felicitated with the title 'INNOVATION IN TEACHING PEDAGOGY' in the category of higher education of the year by V S Radhakrishnan, Hon'ble State Minister of Education, Sri Lanka & Shri Mukul Kanikar, Rashtriya Sangathan Mantri, in the presence of Professor Anil D Sahasrabudhe, Chairman, (AICTE), Kalthoom AlBalooshi, Executive Director of Education Development, KHDA, Dubai, Chris Cobb, Pro Vice Chancellor & Chief Operating Officer, University of London, United Kingdom, Paul Fear, CEO, British Accreditation Council, United Kingdom, Anil Swarup, Secretary, Department of School Education & Literacy, Ministry of Human Resource Development, Government of India.

Priya darshini College of Engineering was the only college to win this award in the domain of Engineering Colleges.

In lieu of this achievement, the award was received by Dr.M.P.Singh, Principal, along with Professor K.S.Zakiuddin, Associate Dean(R&D), Priyadarshini College of Engineering.