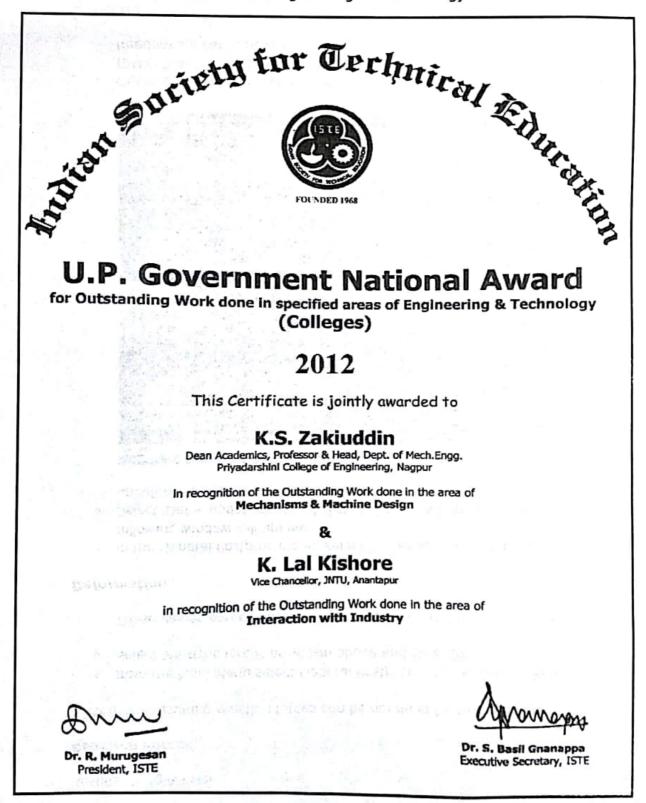

|    |                                  | Computing                                                                                                                         | Chavhan College of<br>Engineering, Nagpur                                                                |      |       |
|----|----------------------------------|-----------------------------------------------------------------------------------------------------------------------------------|----------------------------------------------------------------------------------------------------------|------|-------|
| 16 | Dr. K.S. Zakiuddin<br>9372592309 | U.P. Government<br>National Award for<br>Outstanding work<br>done in specified<br>areas of<br>Engineering and<br>Technology -2012 | ISTE, New Delhi                                                                                          | 2012 | 35-36 |
| 17 | Dr. C. N. Sakhale<br>9405943654  | Travel Grant for<br>attending 13th<br>World congress,<br>IFToMM-2011, City<br>of Guanajuato,<br>Mexico                            | Department of Science &<br>Technology, New Delhi, File<br>No.:SR/ITS/1023/2011-2012<br>Dated:13/05/2011. | 2011 | 37-38 |
| 18 | Dr. G. D. Mehta<br>9665426048    | Young delegate<br>award                                                                                                           | 13th World Congress, IFToMM,<br>Guanajuato, Mexico                                                       | 2011 | 39-40 |

Dr. C. N. Sakhale: U.P. Government National Award for Outstanding work done in specified areas of Engineering and Technology -2014

6

PRIYADARSHINI COLLEGE OF ENGINEERING

Priyadarshini campus, Digdoh hilis, Hingna Road, Nagpur- 440019 Ph. + 91-7104-236381 / 237307. Fax:: + 91-7104-237681 E-mail : principal.pcc@itjss.net / www.pce.itjss.net